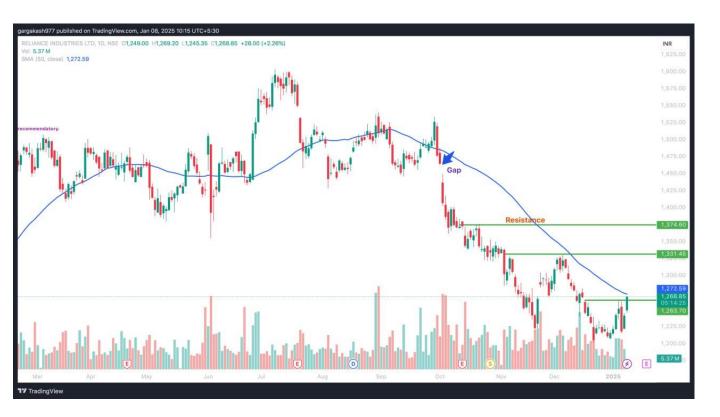

| Reliance ( NSE) |           |           |          |  |
|-----------------|-----------|-----------|----------|--|
| Buy @           | Stop Loss | Target    | Duration |  |
| 1260-1265       | 1198      | 1320,1370 | 5 Days   |  |

- On the daily chart, the stock has given swing days high breakout with a solid volumes.
- The Stock has made inside bar and closing above 1265 will confirm the inside bar breakout also.
- The first target we have kept just below the first resistance level of 1330 and next just below the second resistance level of 1374
- SL we have kept below the swing days low.